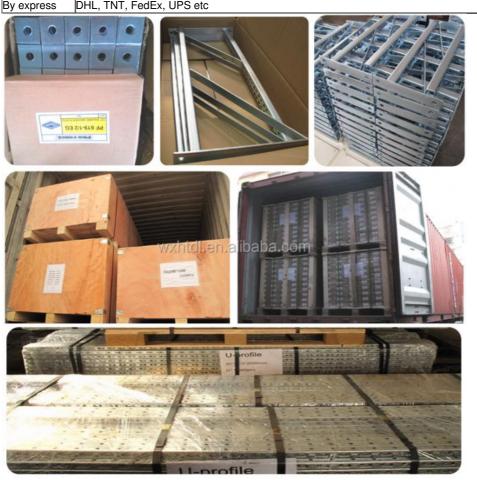

## Packaging & Shipping

Material in stock can be produced (procedure 5-20days) right away after pre-payment confirmation. COSCO Mearsk MSCship to worldwide for safe shipping, don't worry about package damage or loss. It takes about 15-40 days to worldwide, Please note us your contact details include your phone number for easy contacting from shipping company officer.

| By sea     | Shanghai port, Ningbo port or others |
|------------|--------------------------------------|
| By air     | Shanghai Pudong port                 |
| By express | DHL, TNT, FedEx, UPS etc             |