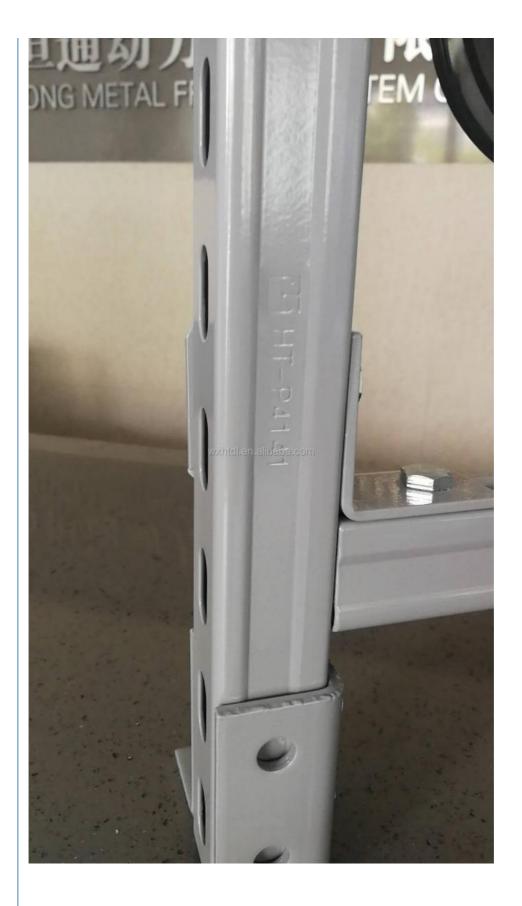

## 41x41x2.5 Hdg Strut Type Channel With Holes C U Channel Strut

## **Product Description**

41x41x2.5 hdg strut channel with holes, c strut steel channel .strut channel fitting

Strut channels can be utilized in the construction of stage and theatrical rigging systems, providing a strong and adjustable framework.

#### Features:

- 1)Slots are 18\*9, 30\*13 alternate, 50 on center.
- 2) P41series strut channel are manufactured from Q235/Q215 with galvanized finish or epoxy coating.
- 3) Wall thickness is 2.5mm,2.0mm,1.6mm and the other usual thickness, standard delivery length is 3m or 6m or other length the clients' request.
- 4) Wall thickness can be 2.0mm and 1.5mm for light hanging system, for beam load capacity, use 80% and 60% of appropriate load chart separately.
- 5) When P41 series are used as beam, multiply uniformly distributed load from the table by 0.5 for concentrated load and corresponding deflection by 0.8.
- 6) Channels with side ribs, for beam load capacity, use 120% of appropriate load chart separately.