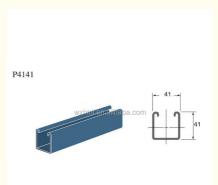

## **Basic Information**

. Place of Origin: Jiangsu, China

Brand Name: Hengtong, HENGTONG

Model Number: P4141-2.5-T, P41 Series, ST slots

 Minimum Order Quantity: 3000 meters

• Price: \$5.60/meters >=3000 meters

#### Features:

- 1)Slots are 18\*9, 30\*13 alternate, 50 on center.
- 2) P41series strut channel are manufactured from Q235/Q215 with galvanized finish or epoxy coating.
- 3) Wall thickness is 2.5mm,2.0mm,1.6mm and the other usual thickness, standard delivery length is 3m or 6m or other length the clients' request.
- 4) Wall thickness can be 2.0mm and 1.5mm for light hanging system, for beam load capacity, use 80% and 60% of appropriate load chart separately.
- 5) When P41 series are used as beam, multiply uniformly distributed load from the table by 0.5 for concentrated load and corresponding deflection by 0.8.
- 6) Channels with side ribs, for beam load capacity, use 120% of appropriate load chart separately.