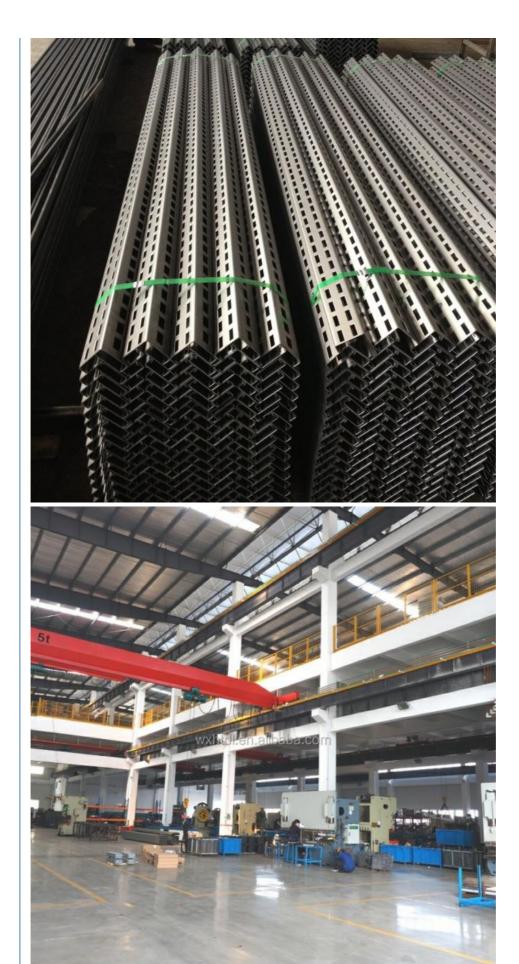

## More Images

## **Product Description**

41x41x2.5 hdg strut channel with holes, c strut steel channel .strut channel fitting

Strut channels can be utilized in the construction of stage and theatrical rigging systems, providing a strong and adjustable framework.

#### Features:

- 1)Slots are 18\*9, 30\*13 alternate, 50 on center.
- 2) P41series strut channel are manufactured from Q235/Q215 with galvanized finish or epoxy coating.
- 3) Wall thickness is 2.5mm,2.0mm,1.6mm and the other usual thickness, standard delivery length is 3m or 6m or other length the clients' request.
- 4) Wall thickness can be 2.0mm and 1.5mm for light hanging system, for beam load capacity, use 80% and 60% of appropriate load chart separately.
- 5) When P41 series are used as beam, multiply uniformly distributed load from the table by 0.5 for concentrated load and corresponding deflection by 0.8.
- 6) Channels with side ribs, for beam load capacity, use 120% of appropriate load chart separately.