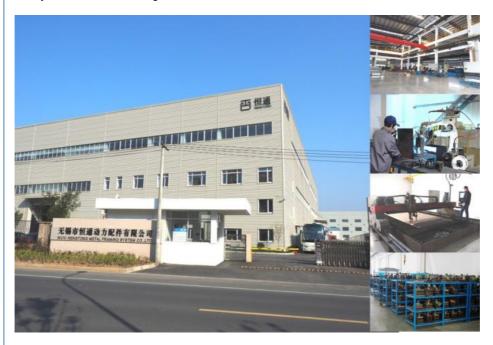

#### Company Profile:

Wuxi HengTong Metal Framing System Co.,Ltd is establish with on 1992, engaged in aluminium alloy casting and machining business originally. Turned to the pipeline and propped up and hung systematic production and sale from 1996, and successively to Tianjin Motorola, Shanghai INTEL, Suzhou AMD, Suzhou Epson, Shanghai endures the bright drugmaker of the department, Qinshan nuclear power station the third stage of the project, Shanghai aquarium, core world, Shanghai great strength in the Shanghai,, Nanjing interconnected system treasure, etc. domestic important construction project offer product of us. Through the efforts for many years, our product quality has got very great improvement, and obtained the authentication of Britain AJA quality authentication Company in May of 2002.

#### **Company Information**

Wuxi Hengtong Metal Framing System Co., Ltd(HENGTONG) is one of the well estalished firms in Wuxi for the past 20 years meeting the requirements of Pipe Supporting Systems. We have a good contact with domestic and foreign manufacturers and suppliers producing and supplying original branded pipe supporting materials. It provide kinds of quality and original products for clients. HENGTONG manufacture P41 series strut channels, U shape channels, angle steels, channel fittings, brackets, cantilever arms, beam clamps, pipe clamps etc. Our factory is located in Wuxi which is about 130km from Shanghai port, which is very convenient to deliver goods.