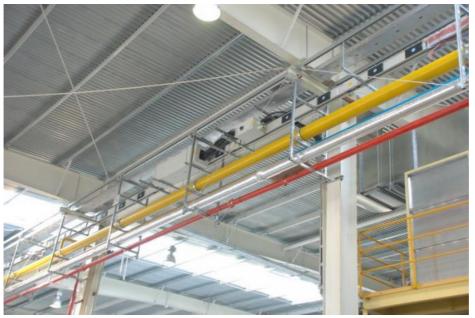

## More Images

They are compatible with cable management systems, such as cable trays and raceways, for organized and efficient cable routing.

These channels can be employed in the construction of equipment supports and platforms for industrial machinery and equipment.