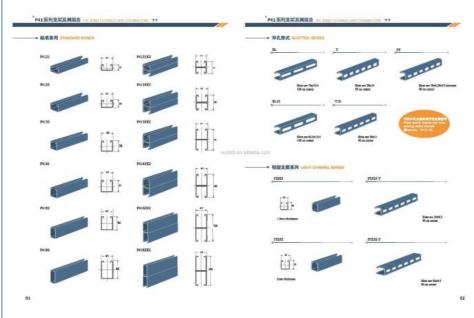

#### Features:

- 1)Slots are 18\*9, 30\*13 alternate, 50 on center.
- 2) P41series strut channel are manufactured from Q235/Q215 with galvanized finish or epoxy coating.
- 3) Wall thickness is 2.5mm,2.0mm,1.6mm and the other usual thickness, standard delivery length is 3m or 6m or other length the clients' request.
- 4) Wall thickness can be 2.0mm and 1.5mm for light hanging system, for beam load capacity, use 80% and 60% of appropriate load chart separately.
- 5) When P41 series are used as beam, multiply uniformly distributed load from the table by 0.5 for concentrated load and corresponding deflection by 0.8.
- 6) Channels with side ribs, for beam load capacity, use 120% of appropriate load chart separately.