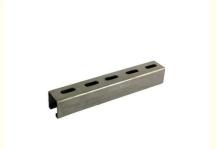

## 41x41x2.5 Hdg Strut Type Channel With Holes C U Channel Strut

## **Product Description**

41x41x2.5 hdg strut channel with holes, c strut steel channel .strut channel fitting

Strut channels can be utilized in the construction of stage and theatrical rigging systems, providing a strong and adjustable framework.

#### Features:

- 1)Slots are 18\*9, 30\*13 alternate, 50 on center.
- 2) P41series strut channel are manufactured from Q235/Q215 with galvanized finish or epoxy coating.
- 3) Wall thickness is 2.5mm,2.0mm,1.6mm and the other usual thickness, standard delivery length is 3m or 6m or other length the clients' request.
- 4) Wall thickness can be 2.0mm and 1.5mm for light hanging system, for beam load capacity, use 80% and 60% of appropriate load chart separately.
- 5) When P41 series are used as beam, multiply uniformly distributed load from the table by 0.5 for concentrated load and corresponding deflection by 0.8.
- 6) Channels with side ribs, for beam load capacity, use 120% of appropriate load chart separately.