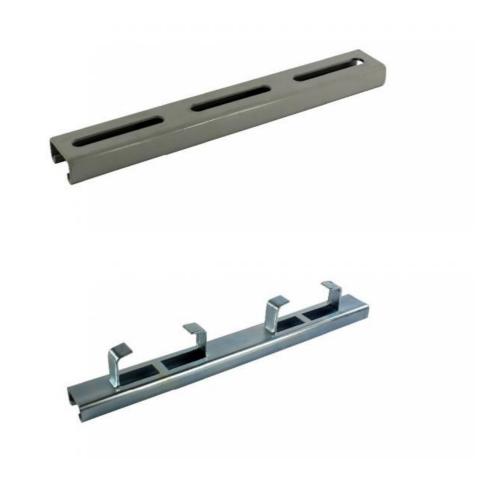

### **Product Description**

Manufacturer Pre-galvanized/galvanized Sheet Surface Treatment Perforated C Shape Steel Channel

hey provide a reliable framework for routing and organizing electrical wiring in commercial and industrial buildings.

### **Product Specification**

Standard: AiSi

• Grade: Carbon Steel Q235

Shape: C Channel
Perforated Or Not: Is Perforated
Alloy Or Not: Is Alloy

Invoicing: By Actual WeightDelivery Time: 5-10 Days

• Finish: Pre-galvanized/275g Galvanized Sheet

Product Name: Performed Channel

Surface Treatment: Zinc CoatedThickness: 2.0 2.5

Application: Building Material

Raw Material: Q235Certificate: ISO9001Width: 41mm