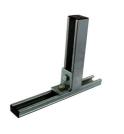

g System Co., Ltd. channel-fittings.com

# Pre Galvanized Galvanized Steel Strut Channel Unistrut Sheet Perforated C Shape

### **Basic Information**

Place of Origin: Jiangsu, China
 Brand Name: HENGTONG
 Model Number: P4141-2.0-T

• Price: \$3.20/meters 1-500 meters

• Packaging Details: packed in Bundles

• Supply Ability: 10000 Piece/Pieces per Week



### **Product Specification**

Standard: AiSi

• Grade: Carbon Steel Q235

Shape: C Channel
Perforated Or Not: Is Perforated
Alloy Or Not: Is Alloy

Invoicing: By Actual WeightDelivery Time: 5-10 Days

• Finish: Pre-galvanized/275g Galvanized Sheet

Product Name: Performed Channel

Surface Treatment: Zinc CoatedThickness: 2.0 2.5

Application: Building Material

Raw Material: Q235Certificate: ISO9001Width: 41mm



### More Images









### **Product Description**

Manufacturer Pre-galvanized/galvanized Sheet Surface Treatment Perforated C Shape Steel Channel

hey provide a reliable framework for routing and organizing electrical wiring in commercial and industrial buildings.

Strut channels offer versatility in HVAC installations, serving as a stable support system for ductwork, air vents, and HVAC equipment.

They are also used in plumbing applications for mounting pipes, valves, and other plumbing fixtures.



### **Product Parameters**

Product Name

Manufacturer Pre-galvanized/galvanized Sheet Surface Treatment

Perforated C Shape Steel Channel

Material stainless steel/carbon steel

Certification ISO9001
Structure mode Prefabricated

Standard or not NO

**Used** Connection, fixation and support

### **Product Desc