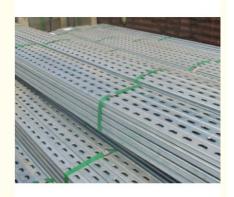

# Pre Galvanized Galvanized Steel Strut Channel Unistrut Sheet Perforated C Shape

### **Product Specification**

Standard: AiSi

• Grade: Carbon Steel Q235

Shape: C Channel
Perforated Or Not: Is Perforated
Alloy Or Not: Is Alloy

Invoicing: By Actual WeightDelivery Time: 5-10 Days

• Finish: Pre-galvanized/275g Galvanized Sheet

Product Name: Performed Channel

Surface Treatment: Zinc CoatedThickness: 2.0 2.5

Application: Building Material

Raw Material: Q235Certificate: ISO9001Width: 41mm

### **Product Description**

Manufacturer Pre-galvanized/galvanized Sheet Surface Treatment Perforated C Shape Steel Channel

hey provide a reliable framework for routing and organizing electrical wiring in commercial and industrial buildings.