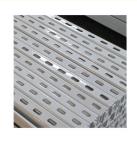

# Pre Galvanized Galvanized Steel Strut Channel Unistrut Sheet Perforated C Shape

### **Product Specification**

Standard: AiSi

• Grade: Carbon Steel Q235

Shape: C Channel
Perforated Or Not: Is Perforated
Alloy Or Not: Is Alloy

Invoicing: By Actual WeightDelivery Time: 5-10 Days

• Finish: Pre-galvanized/275g Galvanized Sheet

Product Name: Performed Channel

Surface Treatment: Zinc CoatedThickness: 2.0 2.5

Application: Building Material

Raw Material: Q235Certificate: ISO9001Width: 41mm

### **Product Description**

Manufacturer Pre-galvanized/galvanized Sheet Surface Treatment Perforated C Shape Steel Channel

hey provide a reliable framework for routing and organizing electrical wiring in commercial and industrial buildings.