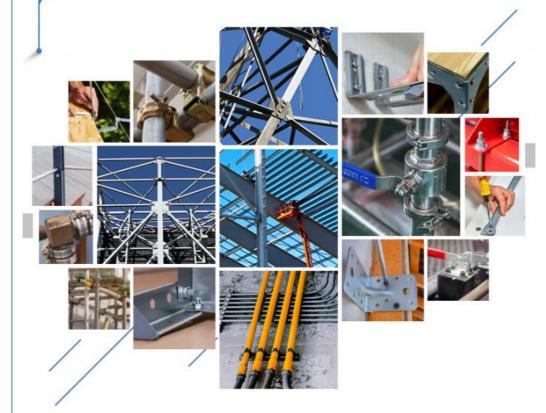

## **Application Scenario**

**CLICK HERE TO CONTACT US** 

WUXI HENGTONG METAL FRAMING SYSTEM CO., LTD. engages in producing and selling metal framing system. We produce Uni-strut channels and accessories like channel fittings, spring nuts, pipe clamps, pipe hangers, channel concrete inserts, clevis bracket and customized products. HENGTONG was Established in 1992. After 24 years efforts and improvement, we are able to supply better quality, better price, and better lead time for all the products.