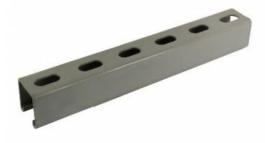

# Pre Galvanized Galvanized Steel Strut Channel Unistrut Sheet Perforated C Shape

### **Product Specification**

Standard: AiSi

• Grade: Carbon Steel Q235

Shape: C Channel
Perforated Or Not: Is Perforated
Alloy Or Not: Is Alloy

Invoicing: By Actual WeightDelivery Time: 5-10 Days

• Finish: Pre-galvanized/275g Galvanized Sheet

Product Name: Performed Channel

Surface Treatment: Zinc CoatedThickness: 2.0 2.5

Application: Building Material

Raw Material: Q235Certificate: ISO9001Width: 41mm