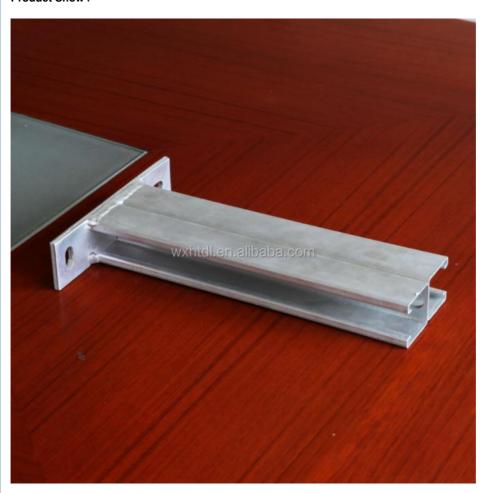

#### **Product Show:**

Thickness: 2.0mm, 2.5mm

Size: 41\*41,41\*21

Length:150,200,250,300,400,500,600,800,1000mm

Other Material & Finish: Pre-Galvanized, Hot-Dip Galvanized, EG

Packages: