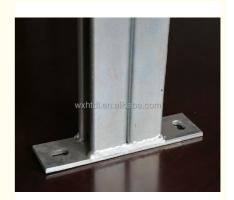

#### Double channel cantilever arms, Galvanized Steel channel bracket, Bracket

Cantilever arm brackets provide a cost-effective solution for mounting signage, display boards, and advertising panels.

They facilitate quick and easy installation, reducing labor time and improving overall efficiency. Cantilever arm brackets are designed to withstand heavy loads and provide stability, ensuring the integrity of the supported components.

#### **Product Show:**

Thickness: 2.0mm, 2.5mm

Size: 41\*41,41\*21

Length:150,200,250,300,400,500,600,800,1000mm

Other Material & Finish: Pre-Galvanized, Hot-Dip Galvanized, EG

Packages: