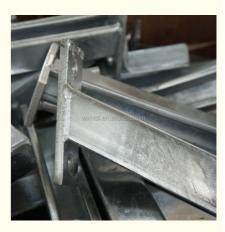

#### Double channel cantilever arms, Galvanized Steel channel bracket, Bracket

Cantilever arm brackets provide a cost-effective solution for mounting signage, display boards, and advertising panels.

They facilitate quick and easy installation, reducing labor time and improving overall efficiency. Cantilever arm brackets are designed to withstand heavy loads and provide stability, ensuring the integrity of the supported components.

#### **Product Show:**

Thickness: 2.0mm, 2.5mm

Size: 41\*41,41\*21

Length:150,200,250,300,400,500,600,800,1000mm

Other Material & Finish: Pre-Galvanized, Hot-Dip Galvanized, EG

Packages: