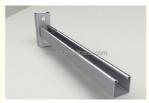

#### Double channel cantilever arms, Galvanized Steel channel bracket, Bracket

Cantilever arm brackets provide a cost-effective solution for mounting signage, display boards, and advertising panels.

They facilitate quick and easy installation, reducing labor time and improving overall efficiency. Cantilever arm brackets are designed to withstand heavy loads and provide stability, ensuring the integrity of the supported components.

#### **Product Show:**

Thickness: 2.0mm, 2.5mm

Size: 41\*41,41\*21

Length:150,200,250,300,400,500,600,800,1000mm

Other Material & Finish: Pre-Galvanized, Hot-Dip Galvanized, EG

Packages: