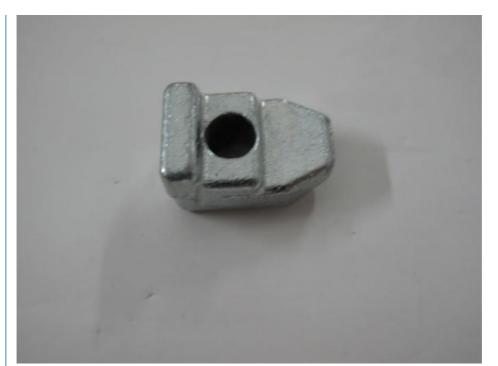

# 2 Inch 1 2" 1 4 Stainless Steel Beam Clamps For Threaded Rod Stairs Type

### **Product Specification**

Material: Malleable Iron
Standard Or Nonstandard: Standard
Usage: Heavy Duty
Structure: Saddle Clamp
Certificate: ISO9001-2008
Bolt Size: M10,M12,M16,M20

Finish: EGPort: Shanghai

# **Product Description**

Steel Beam Clamp, Beam Clamp, Stairs-type Camps

Beam clamps provide a cost-effective solution for attaching lighting fixtures, signage, and equipment brackets to beams.

They facilitate quick and easy installation, reducing labor time and improving overall efficiency. Beam clamps are designed to securely grip beams, minimizing the risk of slippage or detachment.