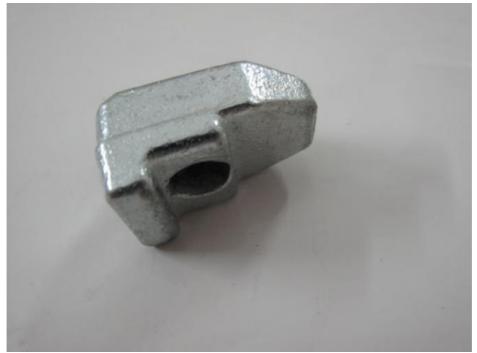

# 2 Inch 1 2" 1 4 Stainless Steel Beam Clamps For Threaded Rod Stairs Type

### **Product Specification**

Material: Malleable Iron
Standard Or Nonstandard: Standard
Usage: Heavy Duty
Structure: Saddle Clamp
Certificate: ISO9001-2008
Bolt Size: M10,M12,M16,M20

Finish: EGPort: Shanghai

# **Product Description**

Steel Beam Clamp, Beam Clamp, Stairs-type Camps

Beam clamps provide a cost-effective solution for attaching lighting fixtures, signage, and equipment brackets to beams.

They facilitate quick and easy installation, reducing labor time and improving overall efficiency. Beam clamps are designed to securely grip beams, minimizing the risk of slippage or detachment.