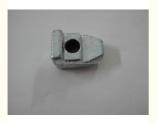

# 2 Inch 1 2" 1 4 Stainless Steel Beam Clamps For Threaded Rod Stairs Type

#### **Basic Information**

Place of Origin: Jiangsu, China
Brand Name: Hengtong
Model Number: BC-38
Minimum Order Quantity: 500 pieces

• Price: \$1.00 - \$4.60/pieces

• Packaging Details: Usual packages or packed as per customers'

requirements

• Supply Ability: 10000 Piece/Pieces per Week



### **Product Specification**

Material: Malleable Iron
Standard Or Nonstandard: Standard
Usage: Heavy Duty
Structure: Saddle Clamp
Certificate: ISO9001-2008
Bolt Size: M10,M12,M16,M20

Finish: EGPort: Shanghai

• Highlight: 1 4 stainless steel beam clamps,

1 2 beam clamps, 2 inch beam clamp



# More Images









# **Product Description**

Steel Beam Clamp, Beam Clamp, Stairs-type Camps

Beam clamps provide a cost-effective solution for attaching lighting fixtures, signage, and equipment brackets to beams.

They facilitate quick and easy installation, reducing labor time and improving overall efficiency. Beam clamps are designed to securely grip beams, minimizing the risk of slippage or detachment.













#### Hengtong's advantages:

- 1.we can do the designs according to the customers' requirement
- 2.we can open the new mould as per customers' requirement
- 3.we can offer you the high quality & competitive price
- 4.we can offer your a good after-sale service .

Other services are consulted in dealing. Specifications and package could be customized If you have any inquiry, please fe