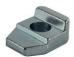

# 2 Inch 1 2" 1 4 Stainless Steel Beam Clamps For Threaded Rod Stairs Type

### **Product Specification**

Material: Malleable Iron
Standard Or Nonstandard: Standard
Usage: Heavy Duty
Structure: Saddle Clamp
Certificate: ISO9001-2008
Bolt Size: M10,M12,M16,M20

Finish: EGPort: Shanghai

# **Product Description**

Steel Beam Clamp, Beam Clamp, Stairs-type Camps

Beam clamps provide a cost-effective solution for attaching lighting fixtures, signage, and equipment brackets to beams.

They facilitate quick and easy installation, reducing labor time and improving overall efficiency. Beam clamps are designed to securely grip beams, minimizing the risk of slippage or detachment.