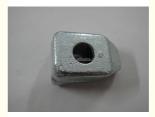

# 2 Inch 1 2" 1 4 Stainless Steel Beam Clamps For Threaded Rod Stairs Type

### **Product Specification**

Material: Malleable Iron
Standard Or Nonstandard: Standard
Usage: Heavy Duty
Structure: Saddle Clamp
Certificate: ISO9001-2008
Bolt Size: M10,M12,M16,M20

Finish: EGPort: Shanghai

# **Product Description**

Steel Beam Clamp, Beam Clamp, Stairs-type Camps

Beam clamps provide a cost-effective solution for attaching lighting fixtures, signage, and equipment brackets to beams.

They facilitate quick and easy installation, reducing labor time and improving overall efficiency. Beam clamps are designed to securely grip beams, minimizing the risk of slippage or detachment.