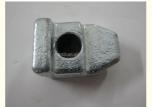

# 2 Inch 1 2" 1 4 Stainless Steel Beam Clamps For Threaded Rod Stairs Type

#### **Basic Information**

Place of Origin: Jiangsu, China
Brand Name: Hengtong
Model Number: BC-38
Minimum Order Quantity: 500 pieces

• Price: \$1.00 - \$4.60/pieces

• Packaging Details: Usual packages or packed as per customers'

requirements

• Supply Ability: 10000 Piece/Pieces per Week



### **Product Specification**

Material: Malleable Iron
Standard Or Nonstandard: Standard
Usage: Heavy Duty
Structure: Saddle Clamp
Certificate: ISO9001-2008
Bolt Size: M10,M12,M16,M20

Finish: EGPort: Shanghai

• Highlight: 1 4 stainless steel beam clamps,

1 2 beam clamps, 2 inch beam clamp



# More Images









# **Product Description**

Steel Beam Clamp, Beam Clamp, Stairs-type Camps

Beam clamps provide a cost-effective solution for attaching lighting fixtures, signage, and equipment brackets to beams.

They facilitate quick and easy installation, reducing labor time and improving overall efficiency. Beam clamps are designed to securely grip beams, minimizing the risk of slippage or detachment.













#### Hengtong's advantages:

- 1.we can do the designs according to the customers' requirement
- 2.we can open the new mould as per customers' requirement
- 3.we can offer you the high quality & competitive price
- 4.we can offer your a good after-sale service .

Other services are consulted in dealing. Specifications and package could be customized If you have any inquiry, please feel