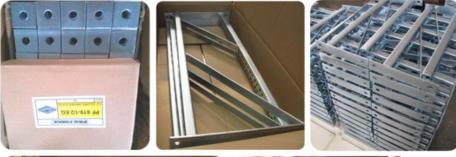

# More Images

# **Product Description**

Steel Beam Clamp, Beam Clamp, Stairs-type Camps

Beam clamps provide a cost-effective solution for attaching lighting fixtures, signage, and equipment brackets to beams.

They facilitate quick and easy installation, reducing labor time and improving overall efficiency. Beam clamps are designed to securely grip beams, minimizing the risk of slippage or detachment.