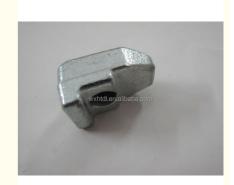

# 2 Inch 1 2" 1 4 Stainless Steel Beam Clamps For Threaded Rod Stairs Type

#### **Basic Information**

Place of Origin: Jiangsu, China
Brand Name: Hengtong
Model Number: BC-38
Minimum Order Quantity: 500 pieces

• Price: \$1.00 - \$4.60/pieces

• Packaging Details: Usual packages or packed as per customers'

requirements

• Supply Ability: 10000 Piece/Pieces per Week



### **Product Specification**

Material: Malleable Iron
Standard Or Nonstandard: Standard
Usage: Heavy Duty
Structure: Saddle Clamp
Certificate: ISO9001-2008
Bolt Size: M10,M12,M16,M20

Finish: EGPort: Shanghai

• Highlight: 1 4 stainless steel beam clamps,

1 2 beam clamps, 2 inch beam clamp



# More Images









# **Product Description**

Steel Beam Clamp, Beam Clamp, Stairs-type Camps

Beam clamps provide a cost-effective solution for attaching lighting fixtures, signage, and equipment brackets to beams.

They facilitate quick and easy installation, reducing labor time and improving overall efficiency. Beam clamps are designed to securely grip beams, minimizing the risk of slippage or detachment.













#### Hengtong's advantages:

- 1.we can do the designs according to the customers' requirement
- 2.we can open the new mould as per customers' requirement
- 3.we can offer you the high quality & competitive price
- 4.we can offer your a good after-sale service .

Other services are consulted in dealing. Specifications and package could be customized If you have any i