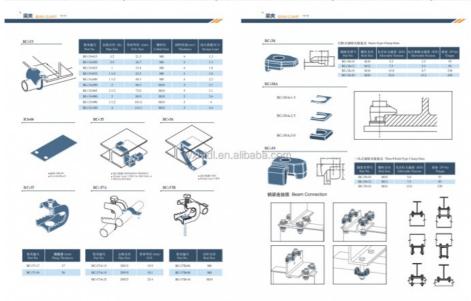

### **Product Specification**

Material: Malleable Iron
Standard Or Nonstandard: Standard
Usage: Heavy Duty
Structure: Saddle Clamp
Certificate: ISO9001-2008
Bolt Size: M10,M12,M16,M20

Finish: EGPort: Shanghai

• Highlight: 1 4 stainless steel beam clamps,

1 2 beam clamps, 2 inch beam clamp