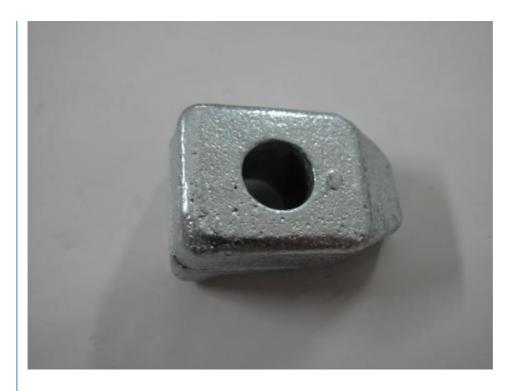

# 2 Inch 1 2" 1 4 Stainless Steel Beam Clamps For Threaded Rod Stairs Type

### **Product Specification**

Material: Malleable Iron
Standard Or Nonstandard: Standard
Usage: Heavy Duty
Structure: Saddle Clamp
Certificate: ISO9001-2008
Bolt Size: M10,M12,M16,M20

Finish: EGPort: Shanghai

# **Product Description**

Steel Beam Clamp, Beam Clamp, Stairs-type Camps

Beam clamps provide a cost-effective solution for attaching lighting fixtures, signage, and equipment brackets to beams.

They facilitate quick and easy installation, reducing labor time and improving overall efficiency. Beam clamps are designed to securely grip beams, minimizing the risk of slippage or detachment.