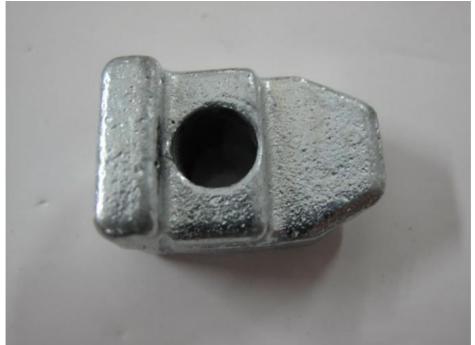

# 2 Inch 1 2" 1 4 Stainless Steel Beam Clamps For Threaded Rod Stairs Type

### **Product Specification**

Material: Malleable Iron
Standard Or Nonstandard: Standard
Usage: Heavy Duty
Structure: Saddle Clamp
Certificate: ISO9001-2008
Bolt Size: M10,M12,M16,M20

Finish: EGPort: Shanghai

# **Product Description**

Steel Beam Clamp, Beam Clamp, Stairs-type Camps

Beam clamps provide a cost-effective solution for attaching lighting fixtures, signage, and equipment brackets to beams.

They facilitate quick and easy installation, reducing labor time and improving overall efficiency. Beam clamps are designed to securely grip beams, minimizing the risk of slippage or detachment.