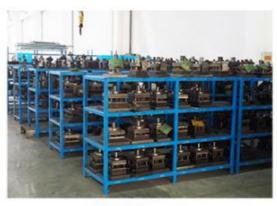

Us**





WUXI HENGTONG METAL FRAMING SYSTEM CO., LTD. engages in producing and selling metal framing system. We produce Uni-strut channels and accessories like channel fittings, spring nuts, pipe clamps, pipe hangers, channel concrete inserts, clevis bracket and customized products.

HENGTONG was Established in 1992. After 24 years efforts and improvement, we are able to supply better quality, better price, and better lead time for all the products.

HENGTONG Is located in WUXI, close to Shanghai Port. Our products are exported to Southeast Asia, South Africa, Europe, Canada, Mexico, and America. We are experienced, professional, friendly, and eager to help with any need, from simple to custom manufactured products.



Packaging Workshop A

## Stamping Workshop ▼





Welding Workshop A



Mold Library A











Our Team A

# **Cooperative Partner**



# Certificate







# Packaging Logistics





#### Q:What's your MOQ?

A:Normally our MOQ is 1pc,but sometimes maybe we have other order on hand, It will be a little small. So MOQ can be negotiated.

#### Q:Are you a trading company?

A:We do trade . Also we have our real factory , and our factory has pass ISO-9001, we have good quality control.

#### Q:Do you accept customized?

A:Yes , we have different customer make their own OEM product.

so we also can make product as per your requirement.

### Q:How long can I expect to receive my goods after I place order?

 $\textbf{A:} Our \ production \ time \ are \ always \ 20-25 \ days \ after \ pre-production \ sample \ confirmation.$ 

#### Q:Can I get some samples before