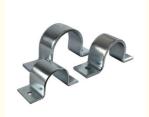

# Carbon Steel Q235 Material 167-170mm Quick Connect 6" Pipe Clamps Without Bushing

## **Product Parameters**

Product Name High Quality Carbon Steel Q235 Material 167-170mm Quick Connect 6" Pipe

Clamps Without Bushing

Material Carbon Steel Q235

Clamping range 167-170mm

**OEM** Available

Pipe Size 6"