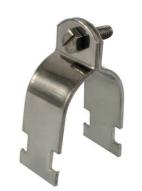

# Carbon Steel Q235 Material 167-170mm Quick Connect 6" Pipe Clamps Without Bushing

### **Product Specification**

• Warranty: 6 Months

Finish: Galvanized ZINC
Material: Carbon Steel Q235
Measurement System: Imperial (Inch)

Application: General Industry, Heavy Industry

• Pipe Clamps Type: No Bushing Customized Support: OEM, ODM Product Name: Pipe Clamp • Structure: Saddle Clamp Size: 167-170mm Avaiable · OEM: MOQ: 1pcs · Color: Silver • DELIVERY TIME: 7-10 Days Tube Pipe Clip · Usage:

### **Product Description**

High Quality Carbon Steel Q235 Material 167-170mm Quick Connect 6" Pipe Clamps Without Bushing Pipe clamps are essential tools used for securing and stabilizing pipes in various applications. These clamps are designed to provide a secure grip on pipes, preventing movement and ensuring stability. Pipe clamps are typically made of durable materials such as steel or cast iron, ensuring strength and longevity.

## **Product Parameters**

Product Name High Quality Carbon Steel Q235 Material 167-170mm Quick Connect 6" Pipe

Clamps Without Bushing

Material Carbon Steel Q235

Clamping range 167-170mm

**OEM** Available

Pipe Size 6"