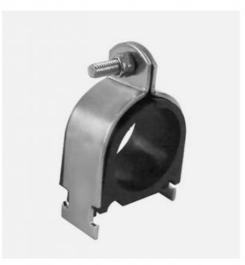

# Carbon Steel Q235 Material 167-170mm Quick Connect 6" Pipe Clamps Without Bushing

### **Product Specification**

• Warranty: 6 Months

Finish: Galvanized ZINC
Material: Carbon Steel Q235
Measurement System: Imperial (Inch)

Application: General Industry, Heavy Industry

• Pipe Clamps Type: No Bushing Customized Support: OEM, ODM Product Name: Pipe Clamp • Structure: Saddle Clamp Size: 167-170mm Avaiable · OEM: MOQ: 1pcs · Color: Silver • DELIVERY TIME: 7-10 Days Tube Pipe Clip · Usage:

## **Product Parameters**

Product Name High Quality Carbon Steel Q235 Material 167-170mm Quick Connect 6" Pipe

Clamps Without Bushing

Material Carbon Steel Q235

Clamping range 167-170mm

**OEM** Available

Pipe Size 6"