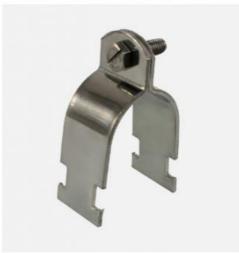

# Carbon Steel Q235 Material 167-170mm Quick Connect 6" Pipe Clamps Without Bushing

### **Product Specification**

• Warranty: 6 Months

Finish: Galvanized ZINC
Material: Carbon Steel Q235
Measurement System: Imperial (Inch)

Application: General Industry, Heavy Industry

• Pipe Clamps Type: No Bushing Customized Support: OEM, ODM Product Name: Pipe Clamp • Structure: Saddle Clamp Size: 167-170mm Avaiable · OEM: MOQ: 1pcs · Color: Silver • DELIVERY TIME: 7-10 Days Tube Pipe Clip · Usage:

## **Product Parameters**

Product Name High Quality Carbon Steel Q235 Material 167-170mm Quick Connect 6" Pipe

Clamps Without Bushing

Material Carbon Steel Q235

Clamping range 167-170mm

**OEM** Available

Pipe Size 6"