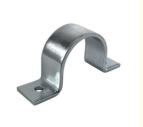

# Carbon Steel Q235 Material 167-170mm Quick Connect 6" Pipe Clamps Without Bushing

## **Product Parameters**

Product Name High Quality Carbon Steel Q235 Material 167-170mm Quick Connect 6" Pipe

Clamps Without Bushing

Material Carbon Steel Q235

Clamping range 167-170mm

**OEM** Available

Pipe Size 6"