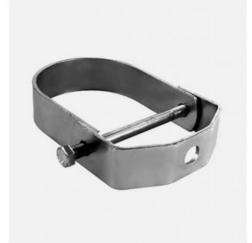

# Carbon Steel Q235 Material 167-170mm Quick Connect 6" Pipe Clamps Without Bushing

### **Product Specification**

• Warranty: 6 Months

Finish: Galvanized ZINC
Material: Carbon Steel Q235
Measurement System: Imperial (Inch)

Application: General Industry, Heavy Industry

• Pipe Clamps Type: No Bushing Customized Support: OEM, ODM Product Name: Pipe Clamp • Structure: Saddle Clamp Size: 167-170mm Avaiable · OEM: MOQ: 1pcs · Color: Silver • DELIVERY TIME: 7-10 Days Tube Pipe Clip · Usage:

## **Product Parameters**

Product Name High Quality Carbon Steel Q235 Material 167-170mm Quick Connect 6" Pipe

Clamps Without Bushing

Material Carbon Steel Q235

Clamping range 167-170mm

**OEM** Available

Pipe Size 6"