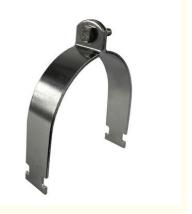

# Carbon Steel Q235 Material 167-170mm Quick Connect 6" Pipe Clamps Without Bushing

### **Product Specification**

• Warranty: 6 Months

Finish: Galvanized ZINC
Material: Carbon Steel Q235
Measurement System: Imperial (Inch)

Application: General Industry, Heavy Industry

• Pipe Clamps Type: No Bushing Customized Support: OEM, ODM Product Name: Pipe Clamp • Structure: Saddle Clamp Size: 167-170mm Avaiable · OEM: MOQ: 1pcs · Color: Silver • DELIVERY TIME: 7-10 Days Tube Pipe Clip · Usage:

### **Product Description**

High Quality Carbon Steel Q235 Material 167-170mm Quick Connect 6" Pipe Clamps Without Bushing Pipe clamps are essential tools used for securing and stabilizing pipes in various applications. These clamps are designed to provide a secure grip on pipes, preventing movement and ensuring stability. Pipe clamps are typically made of durable materials such as steel or cast iron, ensuring strength and longevity.

## **Product Parameters**

Product Name High Quality Carbon Steel Q235 Material 167-170mm Quick Connect 6" Pipe

Clamps Without Bushing

Material Carbon Steel Q235

Clamping range 167-170mm

**OEM** Available

Pipe Size 6"