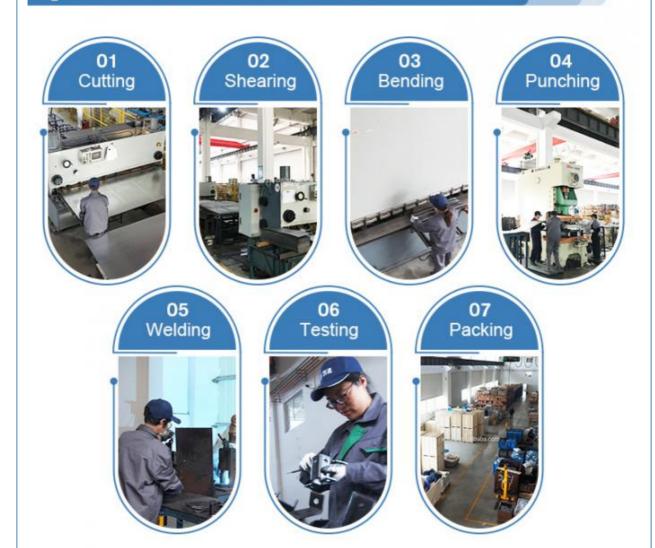

ntilation pipes. They provide a secure connection between pipes and fittings, ensuring a leak-free and efficient system.



### **Product Parameters**

Product Name Best Quality Galvanized Zinc Carbon Steel Saddle Clamp Structure 1 1/2"

Connecting Pipe Repair Clamp

Material Carbon Steel Q235

Clamping range 46-49mm

OEM Available

Pipe Size 1 1/2"

### **Product Description**









- ☑ Bolt head is combination slot and hex head for flexibility of attachment
- ☑ Square nut is captivated on the shoulder for easy one-handed tightening.
- ☑ Straps are interchangeable with 1-1/2 in. strut, for broader application.
- ☑ Straps are shipped assembled so counting and sorting are easier.
- ☑ Pipe and conduit sizes are shown on the strap for easy identification.

### **Production Process Flow**



### **About Us**





WUXI HENGTONG METAL FRAMING SYSTEM CO., LTD. engages in producing and selling metal framing system. We produce Uni-strut channels and accessories like channel fittings, spring nuts, pipe clamps, pipe hangers, channel concrete inserts, clevis bracket and customized products.

HENGTONG was Established in 1992. After 24 years efforts and improvement, we are able to supply better quality, better price, and better lead time for all the products.

HENGTONG Is located in WUXI, close to Shanghai Port. Our products are exported to Southeast Asia, South Africa, Europe, Canada, Mexico, and America. We are experienced, professional, friendly, and eager to help with any need, from simple to custom manufactured products.



Packaging Workshop A

### Stamping Workshop ▼





Weldi