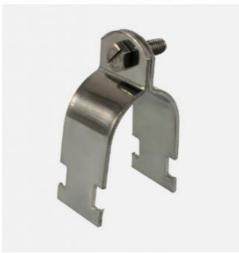

# Galvanized Zinc Carbon Steel Saddle Clamp Structure 1 1/2" Connecting Pipe Repair Clamp

### **Product Specification**

• Warranty: 6 Months

Finish: Galvanized ZINC
 Material: Carbon Steel Q235
 Measurement System: Imperial (Inch)

Application: General Industry, Heavy Industry

• Pipe Clamps Type: Bushing Customized Support: OEM, ODM Product Name: Pipe Clamp • Structure: Saddle Clamp Size: 46-49mm Avaiable · OEM: MOQ: 1pcs · Color: Silver • DELIVERY TIME: 7-10 Days Tube Pipe Clip · Usage:

### **Product Parameters**

Product Name Best Quality Galvanized Zinc Carbon Steel Saddle Clamp Structure 1 1/2"

Connecting Pipe Repair Clamp

Material Carbon Steel Q235

Clamping range 46-49mm

OEM Available

Pipe Size 1 1/2"

### **Product Description**

- ☑ Bolt head is combination slot and hex head for flexibility of attachment
- ☑ Square nut is captivated on the shoulder for easy one-handed tightening.
- ☑ Straps are interchangeable with 1-1/2 in. strut, for broader application.
- ☑ Straps are shipped assembled so counting and sorting are easier.
- ☑ Pipe and conduit sizes are shown on the strap for easy identification.