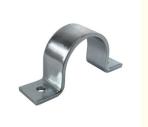

# Galvanized Zinc Carbon Steel Saddle Clamp Structure 1 1/2" Connecting Pipe Repair Clamp

### **Product Specification**

• Warranty: 6 Months

Finish: Galvanized ZINC
 Material: Carbon Steel Q235
 Measurement System: Imperial (Inch)

Application: General Industry, Heavy Industry

• Pipe Clamps Type: Bushing Customized Support: OEM, ODM Product Name: Pipe Clamp • Structure: Saddle Clamp Size: 46-49mm Avaiable · OEM: MOQ: 1pcs · Color: Silver • DELIVERY TIME: 7-10 Days Tube Pipe Clip · Usage:

### **Product Parameters**

Product Name Best Quality Galvanized Zinc Carbon Steel Saddle Clamp Structure 1 1/2"

Connecting Pipe Repair Clamp

Material Carbon Steel Q235

Clamping range 46-49mm

OEM Available

Pipe Size 1 1/2"