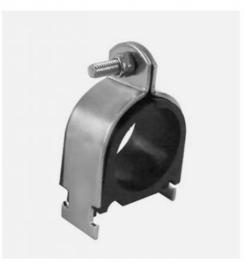

# Galvanized Zinc Carbon Steel Saddle Clamp Structure 1 1/2" Connecting Pipe Repair Clamp

### **Product Specification**

• Warranty: 6 Months

Finish: Galvanized ZINC
 Material: Carbon Steel Q235
 Measurement System: Imperial (Inch)

Application: General Industry, Heavy Industry

• Pipe Clamps Type: Bushing Customized Support: OEM, ODM Product Name: Pipe Clamp • Structure: Saddle Clamp Size: 46-49mm Avaiable · OEM: MOQ: 1pcs · Color: Silver • DELIVERY TIME: 7-10 Days Tube Pipe Clip · Usage:

### **Product Parameters**

Product Name Best Quality Galvanized Zinc Carbon Steel Saddle Clamp Structure 1 1/2"

Connecting Pipe Repair Clamp

Material Carbon Steel Q235

Clamping range 46-49mm

OEM Available

Pipe Size 1 1/2"

### **Product Description**

- ☑ Bolt head is combination slot and hex head for flexibility of attachment
- ☑ Square nut is captivated on the shoulder for easy one-handed tightening.
- ☑ Straps are interchangeable with 1-1/2 in. strut, for broader application.
- ☑ Straps are shipped assembled so counting and sorting are easier.
- ☑ Pipe and conduit sizes are shown on the strap for easy identification.