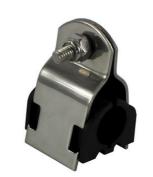

# Wuxi Hengtong Metal Framing System Co., Ltd. channel-fittings.com

# Galvanized Zinc Carbon Steel Saddle Clamp Structure 1 1/2" Connecting Pipe Repair Clamp

### **Basic Information**

Brand Name: HENGTONG

Price: \$0.93/pieces 1-500 pieces
 Packaging Details: carton box and then pallet.
 Supply Ability: 500000 Piece/Pieces per Month



### **Product Specification**

• Warranty: 6 Months

Finish: Galvanized ZINC
 Material: Carbon Steel Q235
 Measurement System: Imperial (Inch)

Application: General Industry, Heavy Industry

• Pipe Clamps Type: Bushing Customized Support: OEM, ODM Product Name: Pipe Clamp • Structure: Saddle Clamp Size: 46-49mm Avaiable · OEM: MOQ: 1pcs · Color: Silver • DELIVERY TIME: 7-10 Days Tube Pipe Clip · Usage:



### More Images









### **Product Description**

Best Quality Galvanized Zinc Carbon Steel Saddle Clamp Structure 1 1/2" Connecting Pipe Repair Clamp Pipe clamps can be used in both indoor and outdoor environments, providing support in various settings. These clamps are often used in HVAC installations for securing air ducts and ventilation pipes. They provide a secure connection between pipes and fittings, ensuring a leak-free and efficient system.



### **Product Parameters**

Product Name Best Quality Galvanized Zinc Carbon Steel Saddle Clamp Structure 1 1/2"

Connecting Pipe Repair Clamp

Material Carbon Steel Q235

Clamping range 46-49mm

OEM Available

Pipe Size 1 1/2"

### **Product Description**









- ☑ Bolt head is combination slot and hex head for flexibility of atta