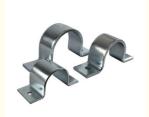

# Galvanized Zinc Carbon Steel Saddle Clamp Structure 1 1/2" Connecting Pipe Repair Clamp

### **Product Specification**

• Warranty: 6 Months

Finish: Galvanized ZINC
 Material: Carbon Steel Q235
 Measurement System: Imperial (Inch)

Application: General Industry, Heavy Industry

• Pipe Clamps Type: Bushing Customized Support: OEM, ODM Product Name: Pipe Clamp • Structure: Saddle Clamp Size: 46-49mm Avaiable · OEM: MOQ: 1pcs · Color: Silver • DELIVERY TIME: 7-10 Days Tube Pipe Clip · Usage:

### **Product Parameters**

Product Name Best Quality Galvanized Zinc Carbon Steel Saddle Clamp Structure 1 1/2"

Connecting Pipe Repair Clamp

Material Carbon Steel Q235

Clamping range 46-49mm

OEM Available

Pipe Size 1 1/2"