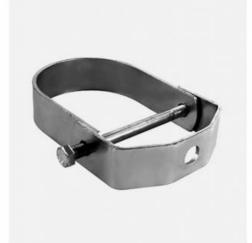

# Galvanized Zinc Carbon Steel Saddle Clamp Structure 1 1/2" Connecting Pipe Repair Clamp

### **Product Specification**

• Warranty: 6 Months

Finish: Galvanized ZINC
 Material: Carbon Steel Q235
 Measurement System: Imperial (Inch)

Application: General Industry, Heavy Industry

• Pipe Clamps Type: Bushing Customized Support: OEM, ODM Product Name: Pipe Clamp • Structure: Saddle Clamp Size: 46-49mm Avaiable · OEM: MOQ: 1pcs · Color: Silver • DELIVERY TIME: 7-10 Days Tube Pipe Clip · Usage:

### **Product Parameters**

Product Name Best Quality Galvanized Zinc Carbon Steel Saddle Clamp Structure 1 1/2"

Connecting Pipe Repair Clamp

Material Carbon Steel Q235

Clamping range 46-49mm

OEM Available

Pipe Size 1 1/2"

### **Product Description**

- ☑ Bolt head is combination slot and hex head for flexibility of attachment
- ☑ Square nut is captivated on the shoulder for easy one-handed tightening.
- ☑ Straps are interchangeable with 1-1/2 in. strut, for broader application.
- ☑ Straps are shipped assembled so counting and sorting are easier.
- ☑ Pipe and conduit sizes are shown on the strap for easy identification.