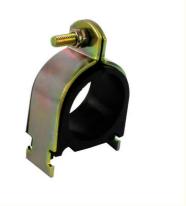

# Galvanized Zinc Carbon Steel Saddle Clamp Structure 1 1/2" Connecting Pipe Repair Clamp

### **Product Specification**

• Warranty: 6 Months

Finish: Galvanized ZINC
 Material: Carbon Steel Q235
 Measurement System: Imperial (Inch)

Application: General Industry, Heavy Industry

• Pipe Clamps Type: Bushing Customized Support: OEM, ODM Product Name: Pipe Clamp • Structure: Saddle Clamp Size: 46-49mm Avaiable · OEM: MOQ: 1pcs · Color: Silver • DELIVERY TIME: 7-10 Days Tube Pipe Clip · Usage:

### **Product Parameters**

Product Name Best Quality Galvanized Zinc Carbon Steel Saddle Clamp Structure 1 1/2"

Connecting Pipe Repair Clamp

Material Carbon Steel Q235

Clamping range 46-49mm

OEM Available

Pipe Size 1 1/2"

### **Product Description**

- ☑ Bolt head is combination slot and hex head for flexibility of attachment
- ☑ Square nut is captivated on the shoulder for easy one-handed tightening.
- ☑ Straps are interchangeable with 1-1/2 in. strut, for broader application.
- ☑ Straps are shipped assembled so counting and sorting are easier.
- ☑ Pipe and conduit sizes are shown on the strap for easy identification.