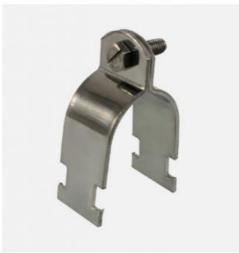

### **Product Specification**

• Warranty: 6 Months

Finish: Galvanized ZINC
 Material: Carbon Steel Q235
 Measurement System: Imperial (Inch)

Application: General Industry, Heavy Industry

• Pipe Clamps Type: Bushing Customized Support: OEM, ODM Product Name: Pipe Clamp • Structure: Saddle Clamp Size: 42-45mm Avaiable · OEM: MOQ: 1pcs · Color: Silver • DELIVERY TIME: 7-10 Days Tube Pipe Clip · Usage:

### **Product Parameters**

Product Name ODM Available 42-45mm Saddle Clamp Structure Galvanized Insulated 1 1/4"

Steel Pipe Clamp

Material Carbon Steel Q235

Clamping range 42-45mm

**OEM** Available

Pipe Size 1 1/4"

### **Product Description**

- ☑ Bolt head is combination slot and hex head for flexibility of attachment
- ☑ Square nut is captivated on the shoulder for easy one-handed tightening.
- ☑ Straps are interchangeable with 1-1/2 in. strut, for broader application.
- ☑ Straps are shipped assembled so counting and sorting are easier.
- ☑ Pipe and conduit sizes are shown on the strap for easy identification.