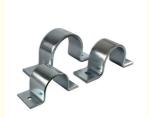

# Insulated Strut Clamps Pipe 42-45mm Saddle Structure 1 1/4" Steel

### **Product Specification**

• Warranty: 6 Months

Finish: Galvanized ZINC
 Material: Carbon Steel Q235
 Measurement System: Imperial (Inch)

Application: General Industry, Heavy Industry

• Pipe Clamps Type: Bushing Customized Support: OEM, ODM Product Name: Pipe Clamp • Structure: Saddle Clamp Size: 42-45mm Avaiable · OEM: MOQ: 1pcs · Color: Silver • DELIVERY TIME: 7-10 Days Tube Pipe Clip · Usage:

### **Product Parameters**

Product Name ODM Available 42-45mm Saddle Clamp Structure Galvanized Insulated 1 1/4"

Steel Pipe Clamp

Material Carbon Steel Q235

Clamping range 42-45mm

**OEM** Available

Pipe Size 1 1/4"