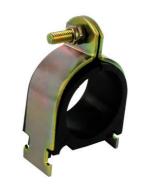

# Insulated Strut Clamps Pipe 42-45mm Saddle Structure 1 1/4" Steel

### **Product Parameters**

Product Name ODM Available 42-45mm Saddle Clamp Structure Galvanized Insulated 1 1/4"

Steel Pipe Clamp

Material Carbon Steel Q235

Clamping range 42-45mm

**OEM** Available

Pipe Size 1 1/4"