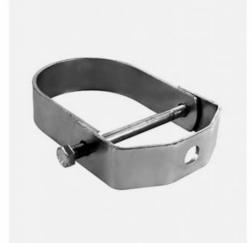

### **Product Specification**

• Warranty: 6 Months

Finish: Galvanized ZINC
 Material: Carbon Steel Q235
 Measurement System: Imperial (Inch)

Application: General Industry, Heavy Industry

• Pipe Clamps Type: Bushing Customized Support: OEM, ODM Product Name: Pipe Clamp • Structure: Saddle Clamp Size: 42-45mm Avaiable · OEM: MOQ: 1pcs · Color: Silver • DELIVERY TIME: 7-10 Days Tube Pipe Clip · Usage:

### **Product Parameters**

Product Name ODM Available 42-45mm Saddle Clamp Structure Galvanized Insulated 1 1/4"

Steel Pipe Clamp

Material Carbon Steel Q235

Clamping range 42-45mm

**OEM** Available

Pipe Size 1 1/4"

### **Product Description**

- ☑ Bolt head is combination slot and hex head for flexibility of attachment
- ☑ Square nut is captivated on the shoulder for easy one-handed tightening.
- ☑ Straps are interchangeable with 1-1/2 in. strut, for broader application.
- ☑ Straps are shipped assembled so counting and sorting are easier.
- ☑ Pipe and conduit sizes are shown on the strap for easy identification.