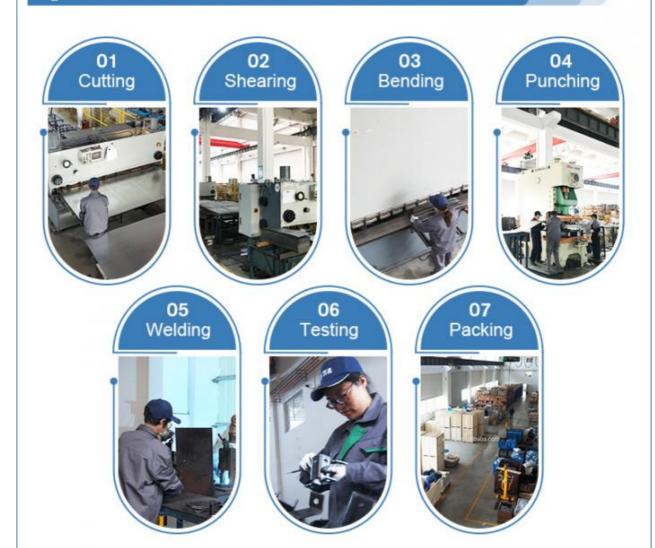

used in the construction of pulp and paper mills, providing support for pipes and conduits in water, steam, and chemical systems.



### **Product Parameters**

Product Name ODM Available 42-45mm Saddle Clamp Structure Galvanized Insulated 1 1/4"

Steel Pipe Clamp

Material Carbon Steel Q235

Clamping range 42-45mm

**OEM** Available

Pipe Size 1 1/4"

### **Product Description**









- ☑ Bolt head is combination slot and hex head for flexibility of attachment
- ☑ Square nut is captivated on the shoulder for easy one-handed tightening.
- ☑ Straps are interchangeable with 1-1/2 in. strut, for broader application.
- ☑ Straps are shipped assembled so counting and sorting are easier.
- ☑ Pipe and conduit sizes are shown on the strap for easy identification.

# **Production Process Flow**



# **About Us**





WUXI HENGTONG METAL FRAMING SYSTEM CO., LTD. engages in producing and selling metal framing system. We produce Uni-strut channels and accessories like channel fittings, spring nuts, pipe clamps, pipe hangers, channel concrete inserts, clevis bracket and customized products.

HENGTONG was Established in 1992. After 24 years efforts and improvement, we are able to supply better quality, better price, and better lead time for all the products.

HENGTONG Is located in WUXI, close to Shanghai Port. Our products are exported to Southeast Asia, South Africa, Europe, Canada, Mexico, and America. We are experienced, professional, friendly, and eager to help with any need, from simple to custom manufactured products.



Packaging Workshop A

### Stamping Workshop ▼





Welding