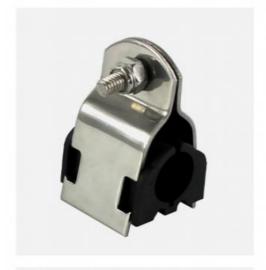

ipe Clip · Usage:



### More Images









### **Product Description**

ODM Available 42-45mm Saddle Clamp Structure Galvanized Insulated 1 1/4" Steel Pipe Clamp

These clamps can be employed in the installation of wastewater treatment systems, ensuring secure connections and proper flow.

They facilitate the proper alignment and positioning of pipes for efficient treatment processes. Pipe clamps are commonly used in the construction of pulp and paper mills, providing support for pipes and conduits in water, steam, and chemical systems.



### **Product Parameters**

Product Name ODM Available 42-45mm Saddle Clamp Structure Galvanized Insulated 1 1/4"

Steel Pipe Clamp

Material Carbon Steel Q235

Clamping range 42-45mm

**OEM** Available

Pipe Size 1 1/4"

### **Product Description**









- ☑ Bolt head is combination slot and hex head for flexibility of attachment
- ☑ Square nut is captivated on the shoulder for easy one-handed tightening.
- ☑ Straps are interchangeable with 1-1/2 in. strut, for broader application.
- ☑ Straps are shipped assembled so counting and sorting are easier.
- ☑ Pipe and conduit sizes are shown on the strap for easy identification.

# **Production Process Flow**



# **About Us**





WUXI HENGTONG METAL FRAMING SYSTEM CO., LTD. engages in producing and selling metal framing system. We produce Uni-strut channels and accessories like channel fittings, spring nuts, pipe clamps, pipe hangers, channel concrete inserts, clevis bracket and customized products.

HENGTONG was Established in 1992. After 24 years efforts and improvement, we are able