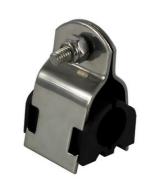

# Insulated Strut Clamps Pipe 42-45mm Saddle Structure 1 1/4" Steel

### **Product Parameters**

Product Name ODM Available 42-45mm Saddle Clamp Structure Galvanized Insulated 1 1/4"

Steel Pipe Clamp

Material Carbon Steel Q235

Clamping range 42-45mm

**OEM** Available

Pipe Size 1 1/4"