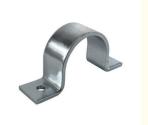

# Insulated Strut Clamps Pipe 42-45mm Saddle Structure 1 1/4" Steel

### **Product Specification**

• Warranty: 6 Months

Finish: Galvanized ZINC
 Material: Carbon Steel Q235
 Measurement System: Imperial (Inch)

Application: General Industry, Heavy Industry

• Pipe Clamps Type: Bushing Customized Support: OEM, ODM Product Name: Pipe Clamp • Structure: Saddle Clamp Size: 42-45mm Avaiable · OEM: MOQ: 1pcs · Color: Silver • DELIVERY TIME: 7-10 Days Tube Pipe Clip · Usage:

### **Product Parameters**

Product Name ODM Available 42-45mm Saddle Clamp Structure Galvanized Insulated 1 1/4"

Steel Pipe Clamp

Material Carbon Steel Q235

Clamping range 42-45mm

**OEM** Available

Pipe Size 1 1/4"