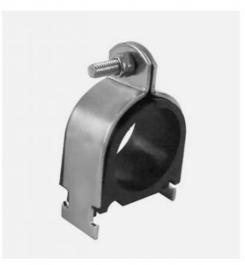

### **Product Specification**

• Warranty: 6 Months

Finish: Galvanized ZINC
 Material: Carbon Steel Q235
 Measurement System: Imperial (Inch)

Application: General Industry, Heavy Industry

• Pipe Clamps Type: Bushing Customized Support: OEM, ODM Product Name: Pipe Clamp • Structure: Saddle Clamp Size: 42-45mm Avaiable · OEM: MOQ: 1pcs · Color: Silver • DELIVERY TIME: 7-10 Days Tube Pipe Clip · Usage:

### **Product Parameters**

Product Name ODM Available 42-45mm Saddle Clamp Structure Galvanized Insulated 1 1/4"

Steel Pipe Clamp

Material Carbon Steel Q235

Clamping range 42-45mm

**OEM** Available

Pipe Size 1 1/4"

### **Product Description**

- ☑ Bolt head is combination slot and hex head for flexibility of attachment
- ☑ Square nut is captivated on the shoulder for easy one-handed tightening.
- ☑ Straps are interchangeable with 1-1/2 in. strut, for broader application.
- ☑ Straps are shipped assembled so counting and sorting are easier.
- ☑ Pipe and conduit sizes are shown on the strap for easy identification.