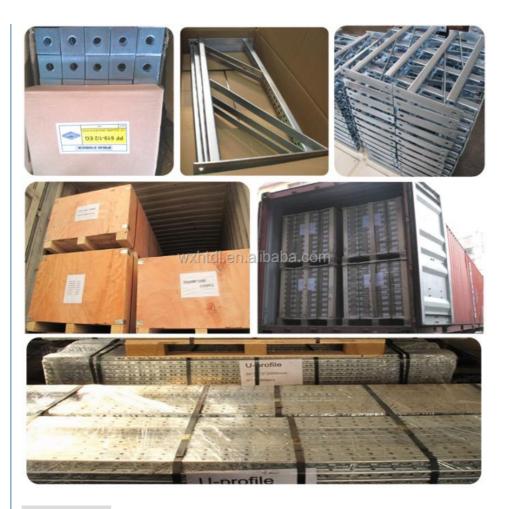

### Square Edge ProfileSquare Edge Profile

right-angled finishing and edge-protection profile for the outside corners of tiled surfaces

Package & Shipping

#### Packaging & Shipping

Material in stock can be produced (procedure 5-20days) right away after pre-payment confirmation. COSCO Mearsk MSCship to worldwide for safe shipping, don't worry about package damage or loss. It takes about 15-40 days to worldwide, Please note us your contact details include your phone number for easy contacting from shipping company officer.