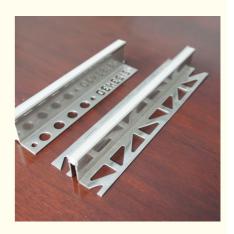

#### **Product Description**

ceramic tile trim corner edge

The trim can41. Stainless steel trim can be used to create a distinctive and contemporary look for exterior building facades, adding visual interest and durability.

## Product Description

| Name                | ceramic tile trim corner edge                                                                                                                                                                                                  |
|---------------------|--------------------------------------------------------------------------------------------------------------------------------------------------------------------------------------------------------------------------------|
| Material            | 304 or 316 Stainless steel                                                                                                                                                                                                     |
| Place of origin     | Wuxi, China                                                                                                                                                                                                                    |
| Port                | Shanghai, Ningbo, Huangpu or as per your requirements .                                                                                                                                                                        |
| Length              | 2.5m, 3m or customized                                                                                                                                                                                                         |
| Thickness           | 0.9mm/1.2mm/1.5mm                                                                                                                                                                                                              |
| Height              | 6mm, 8mm,10mm, 12 mm,15mm and so on                                                                                                                                                                                            |
| Punching hole shape | Round, Triangle, Saw tooth or Customized                                                                                                                                                                                       |
| Surface treatment   | Normal, Polished, Hairline                                                                                                                                                                                                     |
| Features            | <ol> <li>Simple and easy for installation;</li> <li>Attractive and elegant looking;</li> <li>Nice straightness and smoothness;</li> <li>High corrosion resistance, high weather resistance and good wear resistance</li> </ol> |
| Application         | Protecting edge of ceramic tiles, flooring stair decoration used in hotel, club, bathroom, shopping mall etc.                                                                                                                  |
| Packing             | 10pcs in one carton box, cartons are packed in wooden crate                                                                                                                                                                    |
| Lead time           | Normally 15-30 days after receiving deposit                                                                                                                                                                                    |
| Payment term        | 30% T/T in advance, balance within 5 days against B/L copy.                                                                                                                                                                    |
| Remark              | OEM service is available, design service offered                                                                                                                                                                               |

### Square Edge ProfileSquare Edge Profile

right-angled finishing and edge-protection profile for the outside corners of tiled surfaces

Package & Shipping