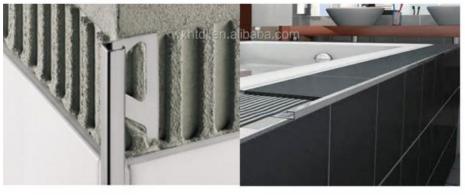

## Product Description

| Name                | ceramic tile trim corner edge                                                                                                                                                                                                  |
|---------------------|--------------------------------------------------------------------------------------------------------------------------------------------------------------------------------------------------------------------------------|
| Material            | 304 or 316 Stainless steel                                                                                                                                                                                                     |
| Place of origin     | Wuxi, China                                                                                                                                                                                                                    |
| Port                | Shanghai, Ningbo, Huangpu or as per your requirements .                                                                                                                                                                        |
| Length              | 2.5m, 3m or customized                                                                                                                                                                                                         |
| Thickness           | 0.9mm/1.2mm/1.5mm                                                                                                                                                                                                              |
| Height              | 6mm, 8mm,10mm, 12 mm,15mm and so on                                                                                                                                                                                            |
| Punching hole shape | Round, Triangle, Saw tooth or Customized                                                                                                                                                                                       |
| Surface treatment   | Normal, Polished, Hairline                                                                                                                                                                                                     |
| Features            | <ol> <li>Simple and easy for installation;</li> <li>Attractive and elegant looking;</li> <li>Nice straightness and smoothness;</li> <li>High corrosion resistance, high weather resistance and good wear resistance</li> </ol> |
| Application         | Protecting edge of ceramic tiles, flooring stair decoration used in hotel, club, bathroom, shopping mall etc.                                                                                                                  |
| Packing             | 10pcs in one carton box, cartons are packed in wooden crate                                                                                                                                                                    |
| Lead time           | Normally 15-30 days after receiving deposit                                                                                                                                                                                    |
| Payment term        | 30% T/T in advance, balance within 5 days against B/L copy.                                                                                                                                                                    |
| Remark              | OEM service is available, design service offered                                                                                                                                                                               |

### Square Edge ProfileSquare Edge Profile

right-angled finishing and edge-protection profile for the outside corners of tiled surfaces

Package & Shipping