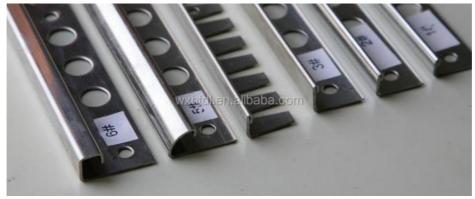

#### **Product Description**

ceramic tile trim corner edge

The trim can41. Stainless steel trim can be used to create a distinctive and contemporary look for exterior building facades, adding visual interest and durability.

## Product Description

| Name                | ceramic tile trim corner edge                                                                                                                                                                                                  |
|---------------------|--------------------------------------------------------------------------------------------------------------------------------------------------------------------------------------------------------------------------------|
| Material            | 304 or 316 Stainless steel                                                                                                                                                                                                     |
| Place of origin     | Wuxi, China                                                                                                                                                                                                                    |
| Port                | Shanghai, Ningbo, Huangpu or as per your requirements .                                                                                                                                                                        |
| Length              | 2.5m, 3m or customized                                                                                                                                                                                                         |
| Thickness           | 0.9mm/1.2mm/1.5mm                                                                                                                                                                                                              |
| Height              | 6mm, 8mm,10mm, 12 mm,15mm and so on                                                                                                                                                                                            |
| Punching hole shape | Round, Triangle, Saw tooth or Customized                                                                                                                                                                                       |
| Surface treatment   | Normal, Polished, Hairline                                                                                                                                                                                                     |
| Features            | <ol> <li>Simple and easy for installation;</li> <li>Attractive and elegant looking;</li> <li>Nice straightness and smoothness;</li> <li>High corrosion resistance, high weather resistance and good wear resistance</li> </ol> |
| Application         | Protecting edge of ceramic tiles, flooring stair decoration used in hotel, club, bathroom, shopping mall etc.                                                                                                                  |
| Packing             | 10pcs in one carton box, cartons are packed in wooden crate                                                                                                                                                                    |
| Lead time           | Normally 15-30 days after receiving deposit                                                                                                                                                                                    |
| Payment term        | 30% T/T in advance, balance within 5 days against B/L copy.                                                                                                                                                                    |
| Remark              | OEM service is available, design service offered                                                                                                                                                                               |

### Square Edge ProfileSquare Edge Profile

right-angled finishing and edge-protection profile for the outside corners of tiled surfaces

Package & Shipping