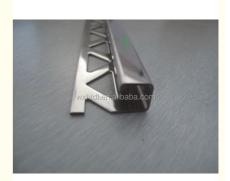

#### **Product Description**

ceramic tile trim corner edge

The trim can41. Stainless steel trim can be used to create a distinctive and contemporary look for exterior building facades, adding visual interest and durability.

## Product Description

| Name                | ceramic tile trim corner edge                                                                                                                                                                                                  |
|---------------------|--------------------------------------------------------------------------------------------------------------------------------------------------------------------------------------------------------------------------------|
| Material            | 304 or 316 Stainless steel                                                                                                                                                                                                     |
| Place of origin     | Wuxi, China                                                                                                                                                                                                                    |
| Port                | Shanghai, Ningbo, Huangpu or as per your requirements .                                                                                                                                                                        |
| Length              | 2.5m, 3m or customized                                                                                                                                                                                                         |
| Thickness           | 0.9mm/1.2mm/1.5mm                                                                                                                                                                                                              |
| Height              | 6mm, 8mm,10mm, 12 mm,15mm and so on                                                                                                                                                                                            |
| Punching hole shape | Round, Triangle, Saw tooth or Customized                                                                                                                                                                                       |
| Surface treatment   | Normal, Polished, Hairline                                                                                                                                                                                                     |
| Features            | <ol> <li>Simple and easy for installation;</li> <li>Attractive and elegant looking;</li> <li>Nice straightness and smoothness;</li> <li>High corrosion resistance, high weather resistance and good wear resistance</li> </ol> |
| Application         | Protecting edge of ceramic tiles, flooring stair decoration used in hotel, club, bathroom, shopping mall etc.                                                                                                                  |
| Packing             | 10pcs in one carton box, cartons are packed in wooden crate                                                                                                                                                                    |
| Lead time           | Normally 15-30 days after receiving deposit                                                                                                                                                                                    |
| Payment term        | 30% T/T in advance, balance within 5 days against B/L copy.                                                                                                                                                                    |
| Remark              | OEM service is available, design service offered                                                                                                                                                                               |

### Square Edge ProfileSquare Edge Profile

right-angled finishing and edge-protection profile for the outside corners of tiled surfaces

Package & Shipping