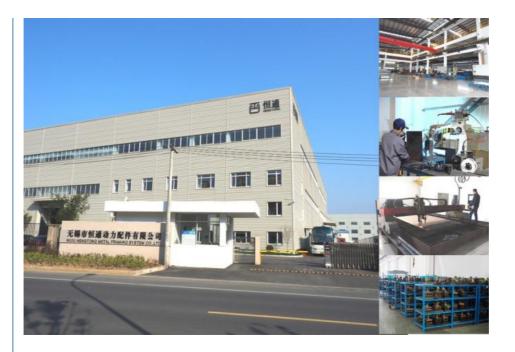

#### **Company Information**

Wuxi Hengtong Metal Framing System Co., Ltd(HENGTONG) is one of the well estalished firms in Wuxi for the past 20 years meeting the requirements of Pipe Supporting Systems. We have a good contact with domestic and foreign manufacturers and suppliers producing and supplying original branded pipe supporting materials. It provide kinds of quality and original products for clients. HENGTONG manufacture P41 series strut channels, U shape channels, angle steels, channel fittings, brackets, cantilever arms, beam clamps, pipe clamps etc. Our factory is located in Wuxi which is about 130km from Shanghai port, which is very convenient to deliver goods.