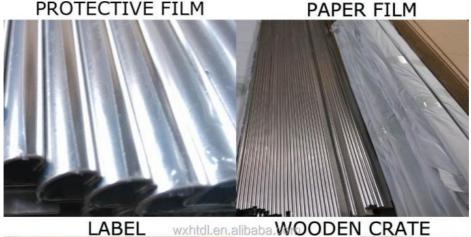

#### **Basic Information**

Place of Origin: Jiangsu, China
 Brand Name: HENGTONG
 Model Number: Square
 Minimum Order Quantity: 100 pieces

• Price: \$3.50 - \$16.50/pieces

• Packaging Details: 10 pcs packed in one carton, cartons packed

in wooden crate with plastic protective film

• Supply Ability: 50000 Piece/Pieces per Month